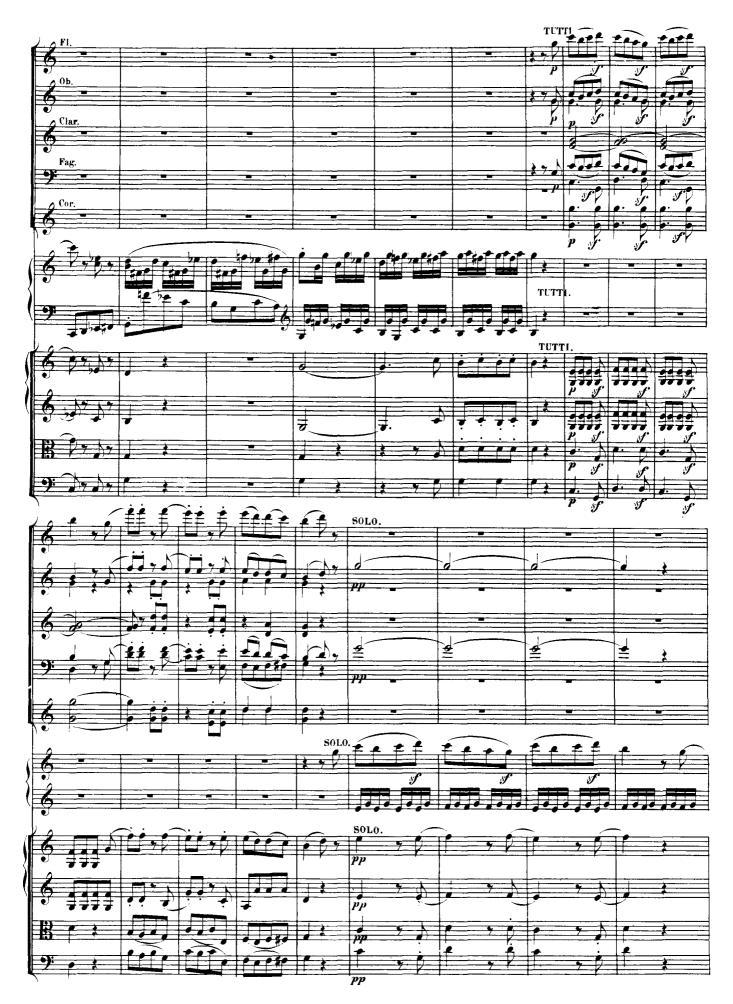

|                    |                       |            |          |
|                                                          |          |                                                                                                                                  | y 1   y 1   y 1   y 1   y 1   y 1   y 1   y 1   y 1   y 1   y 1   y 1   y 1   y 1   y 1   y 1   y 1   y 1   y 1   y 1   y 1   y 1   y 1   y 1   y 1   y 1   y 1   y 1   y 1   y 1   y 1   y 1   y 1   y 1   y 1   y 1   y 1   y 1   y 1   y 1   y 1   y 1   y 1   y 1   y 1   y <td></td> <td></td> <td></td> <td></td> <td></td> |                                        |                    |                       |            |          |

















Piano Concerto No. 1 in C Major, Op. 15