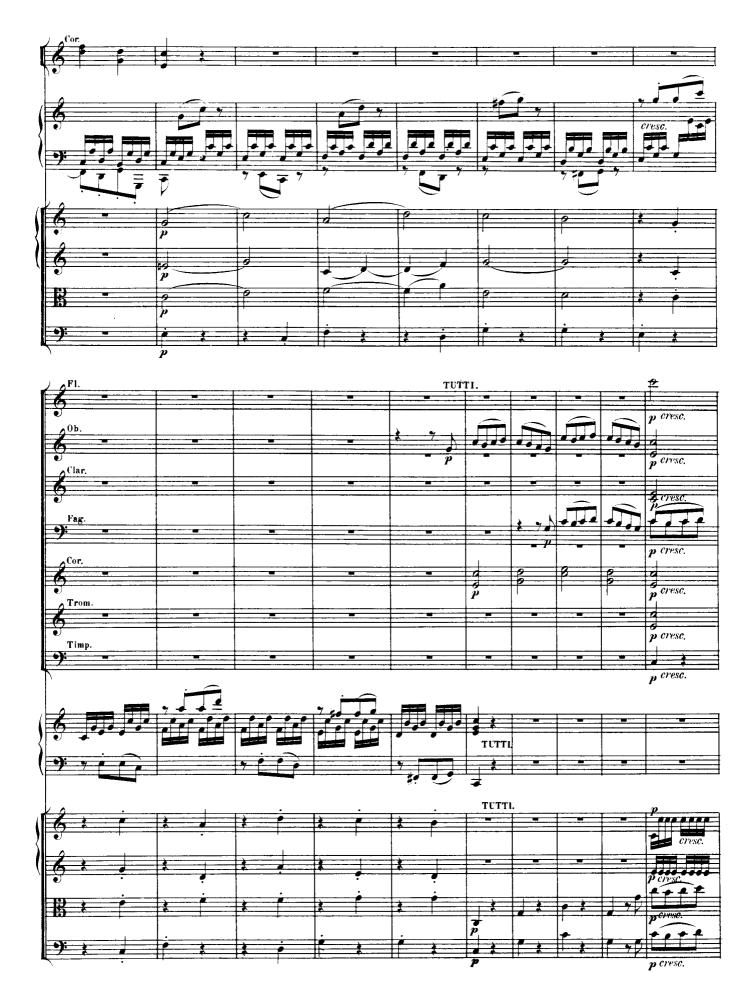

|                    |                       |            |          |
|                                                          |          |                                                                                                                                  | y 1   y 1   y 1   y 1   y 1   y 1   y 1   y 1   y 1   y 1   y 1   y 1   y 1   y 1   y 1   y 1   y 1   y 1   y 1   y 1   y 1   y 1   y 1   y 1   y 1   y 1   y 1   y 1   y 1   y 1   y 1   y 1   y 1   y 1   y 1   y 1   y 1   y 1   y 1   y 1   y 1   y 1   y 1   y 1   y 1   y <td></td> <td></td> <td></td> <td></td> <td></td> |                                        |                    |                       |            |          |

















Piano Concerto No. 1 in C Major, Op. 15