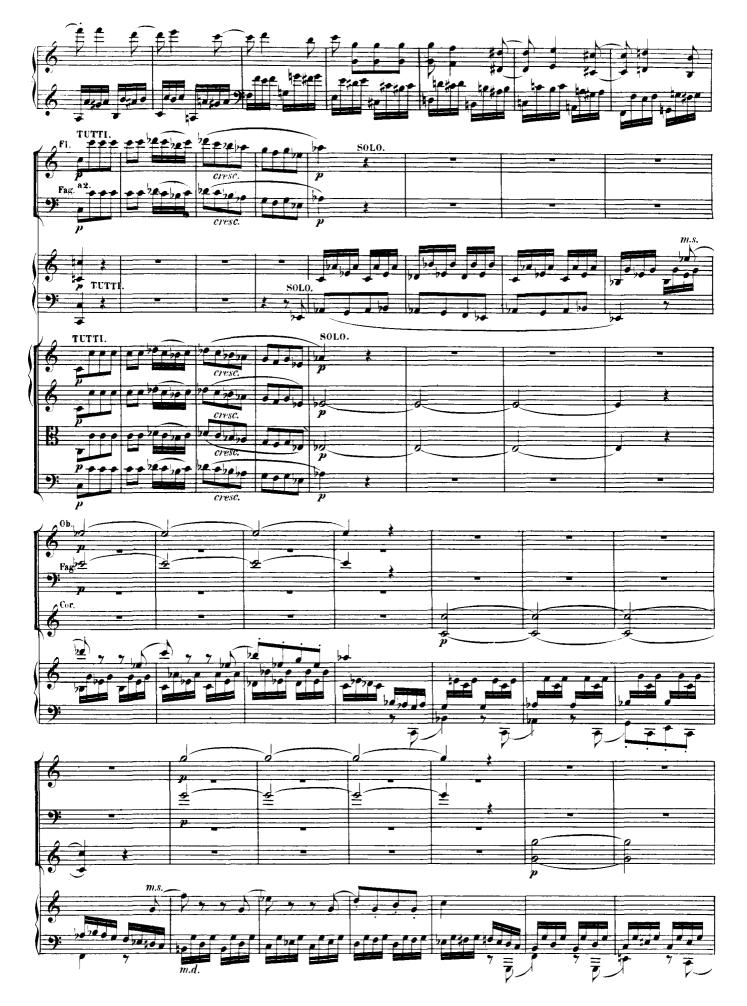

|                    |                       |            |          |
|                                                          |          |                                                                                                                                  | y 1   y 1   y 1   y 1   y 1   y 1   y 1   y 1   y 1   y 1   y 1   y 1   y 1   y 1   y 1   y 1   y 1   y 1   y 1   y 1   y 1   y 1   y 1   y 1   y 1   y 1   y 1   y 1   y 1   y 1   y 1   y 1   y 1   y 1   y 1   y 1   y 1   y 1   y 1   y 1   y 1   y 1   y 1   y 1   y 1   y <td></td> <td></td> <td></td> <td></td> <td></td> |                                        |                    |                       |            |          |

















Piano Concerto No. 1 in C Major, Op. 15